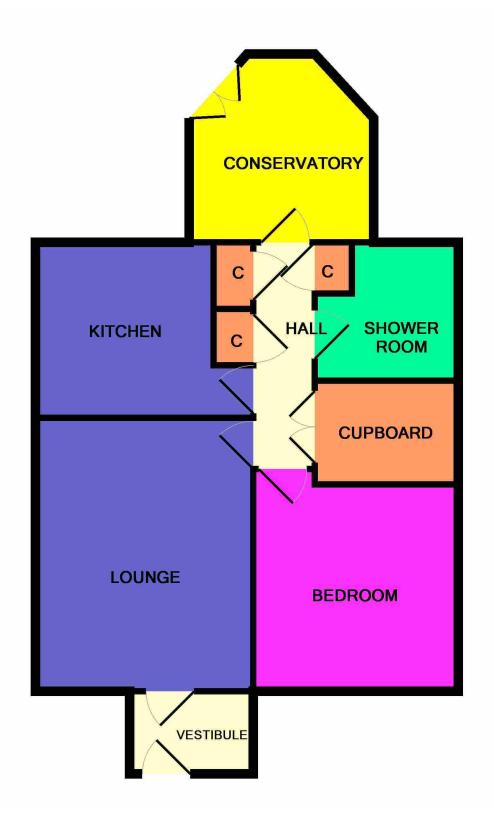

The property is entered into the vestibule, leading through to the front facing lounge which features neutral decor and is laid with laminate flooring. From here, access is gained into the internal hallway which boasts several built-in cupboards including a large walk-in cupboard providing a wealth of storage.

The contemporary kitchen is fitted with a range of white gloss wall, base and drawer units, overlaid with contrasting work surfaces and complimented by attractive splash-back tiling. The units incorporate an integrated electric hob and oven as well as a stainless steel sink and drainer.

To the rear of the property, the conservatory is a useful addition to the home, offering an additional reception room, ideal for enjoying the summer months and providing direct access to the rear garden.

Completing the home, the double bedroom is of generous size and benefits from fitted wardrobes and the fully tiled shower room is fitted with a white suite and quadrant shower compartment complete with electric shower.

## **ACCOMMODATION**

To be included in the sale price are all fitted floor coverings, curtains, blinds, light fittings and shades.

Gas Central Heating

**Double Glazing** 

EPC Band - C

Lounge

Lounge

Kitchen

Conservatory

Bedroom

Bedroom

**Shower Room** 

Garden

**Floorplan** 