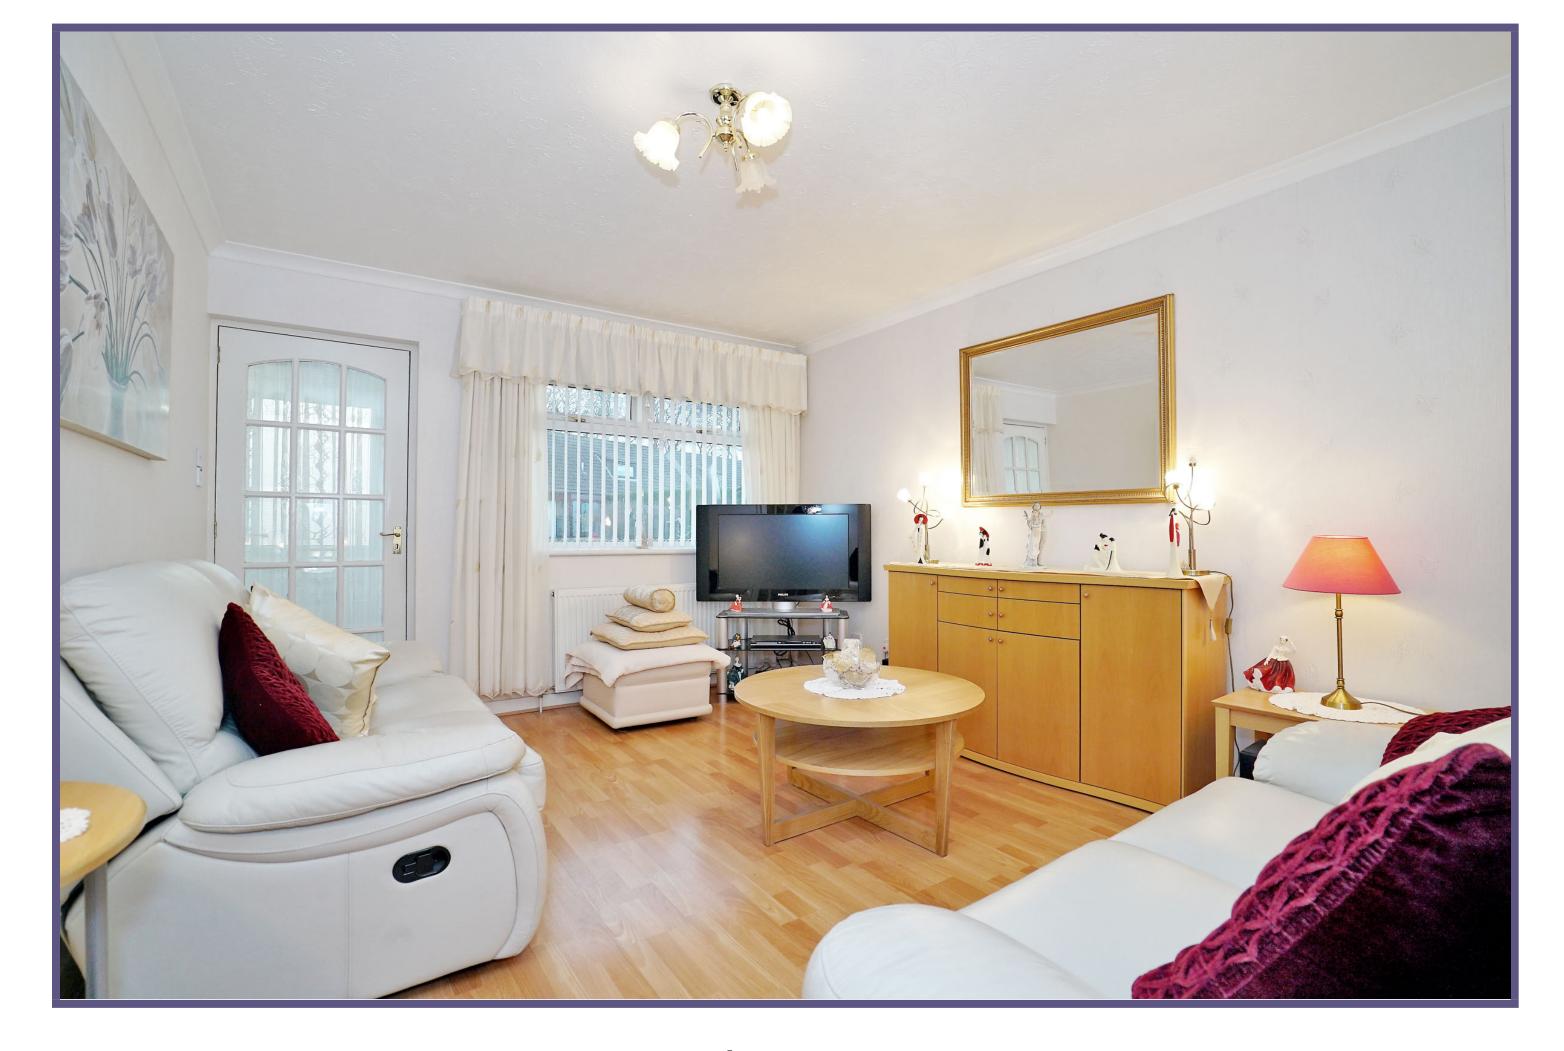

The property is entered into the vestibule, leading through to the front facing lounge which features neutral decor and is laid with laminate flooring. From here, access is gained into the internal hallway which boasts several built-in cupboards including a large walk-in cupboard providing a wealth of storage.