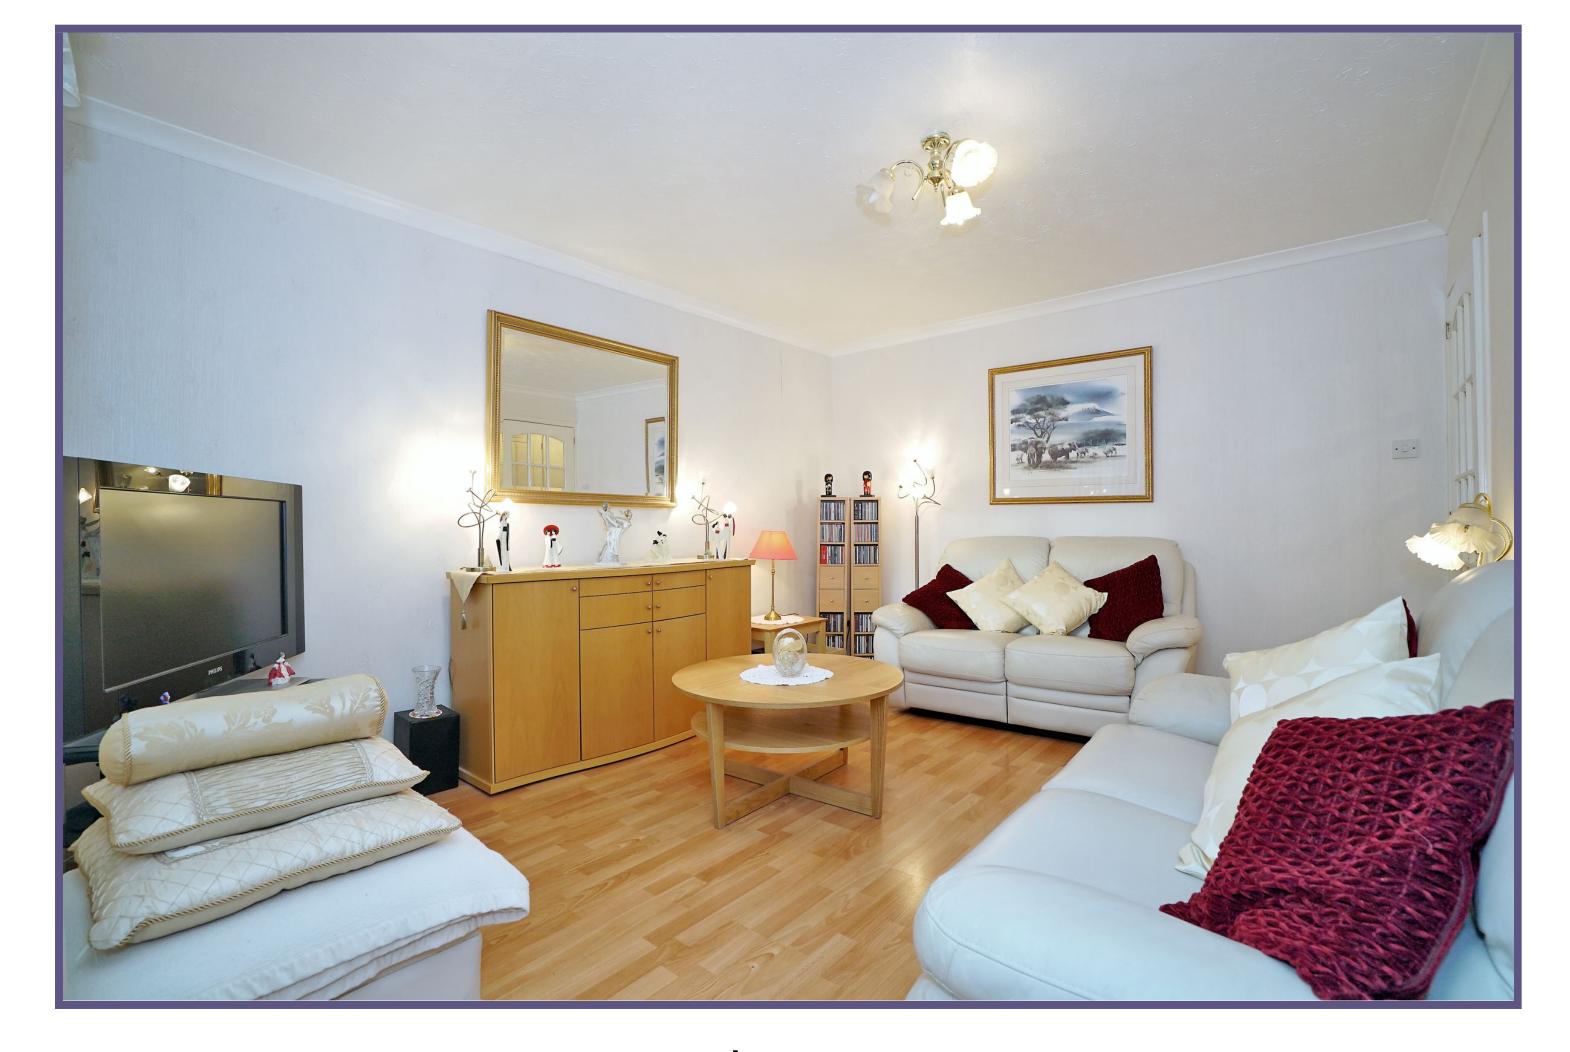

The property is entered into the vestibule, leading through to the front facing lounge which features neutral decor and is laid with laminate flooring. From here, access is gained into the internal hallway which boasts several built-in cupboards including a large walk-in cupboard providing a wealth of storage.