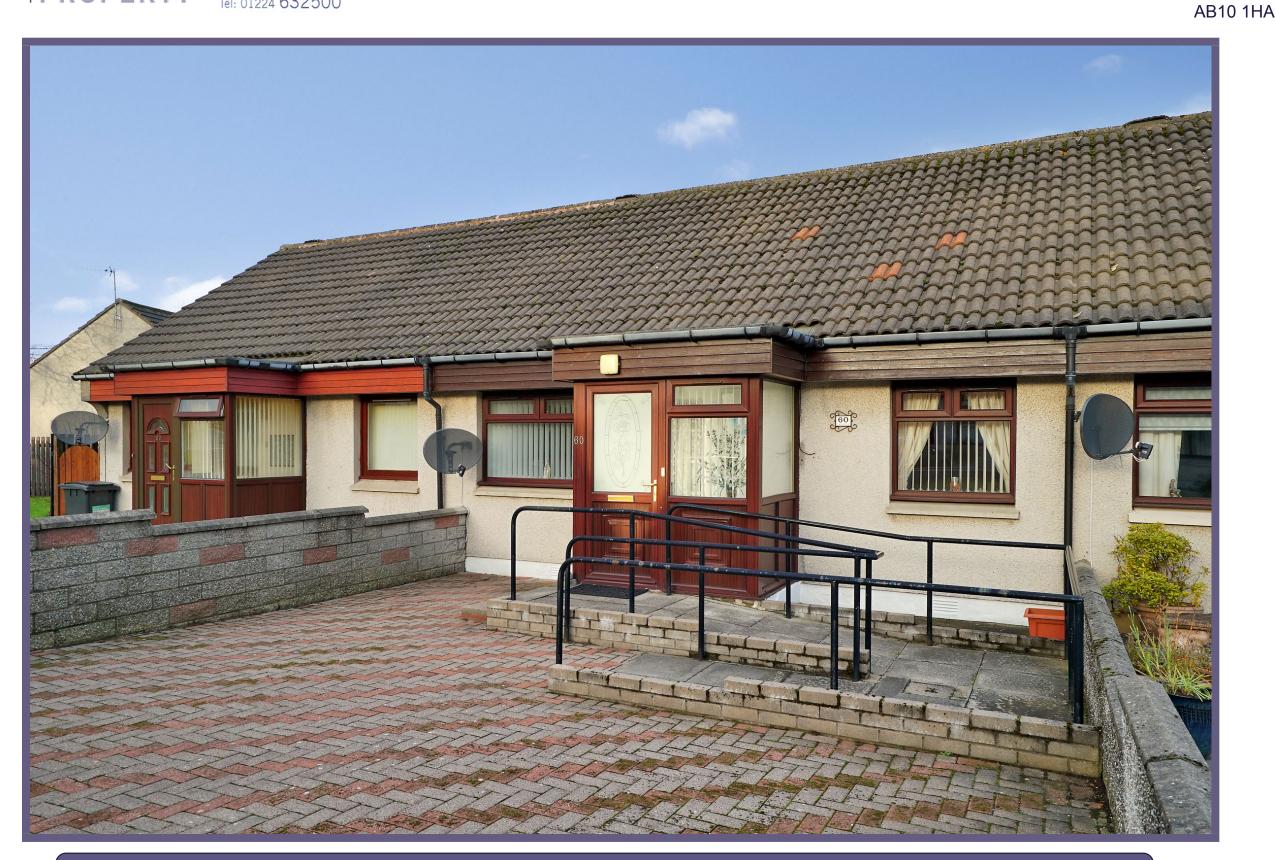

60 Jesmond Avenue North | Bridge of Don | AB22 8WL

One Bedroom Terraced Bungalow with Conservatory

Offers Over £140,000

Situated within an established residential area, we offer for sale this well proportioned one bedroom terraced bungalow. The property offers a good level of accommodation across one floor with a useful additional reception room and ample built in storage, ideally suited to those downsizing.

To the front of the home, the lock block driveway provides convenient off-street parking. The enclosed rear garden is laid with a combination of lawn and patio for ease of maintenance and benefits from a garden shed which will remain.

## **Directions**

From the Persley roundabout continue onto the Parkway and at the roundabout turn left onto Whitestripes Avenue. Continue along this road taking the fourth right onto Jesmond Avenue North. Follow the road and number 60 is located on the left hand side.