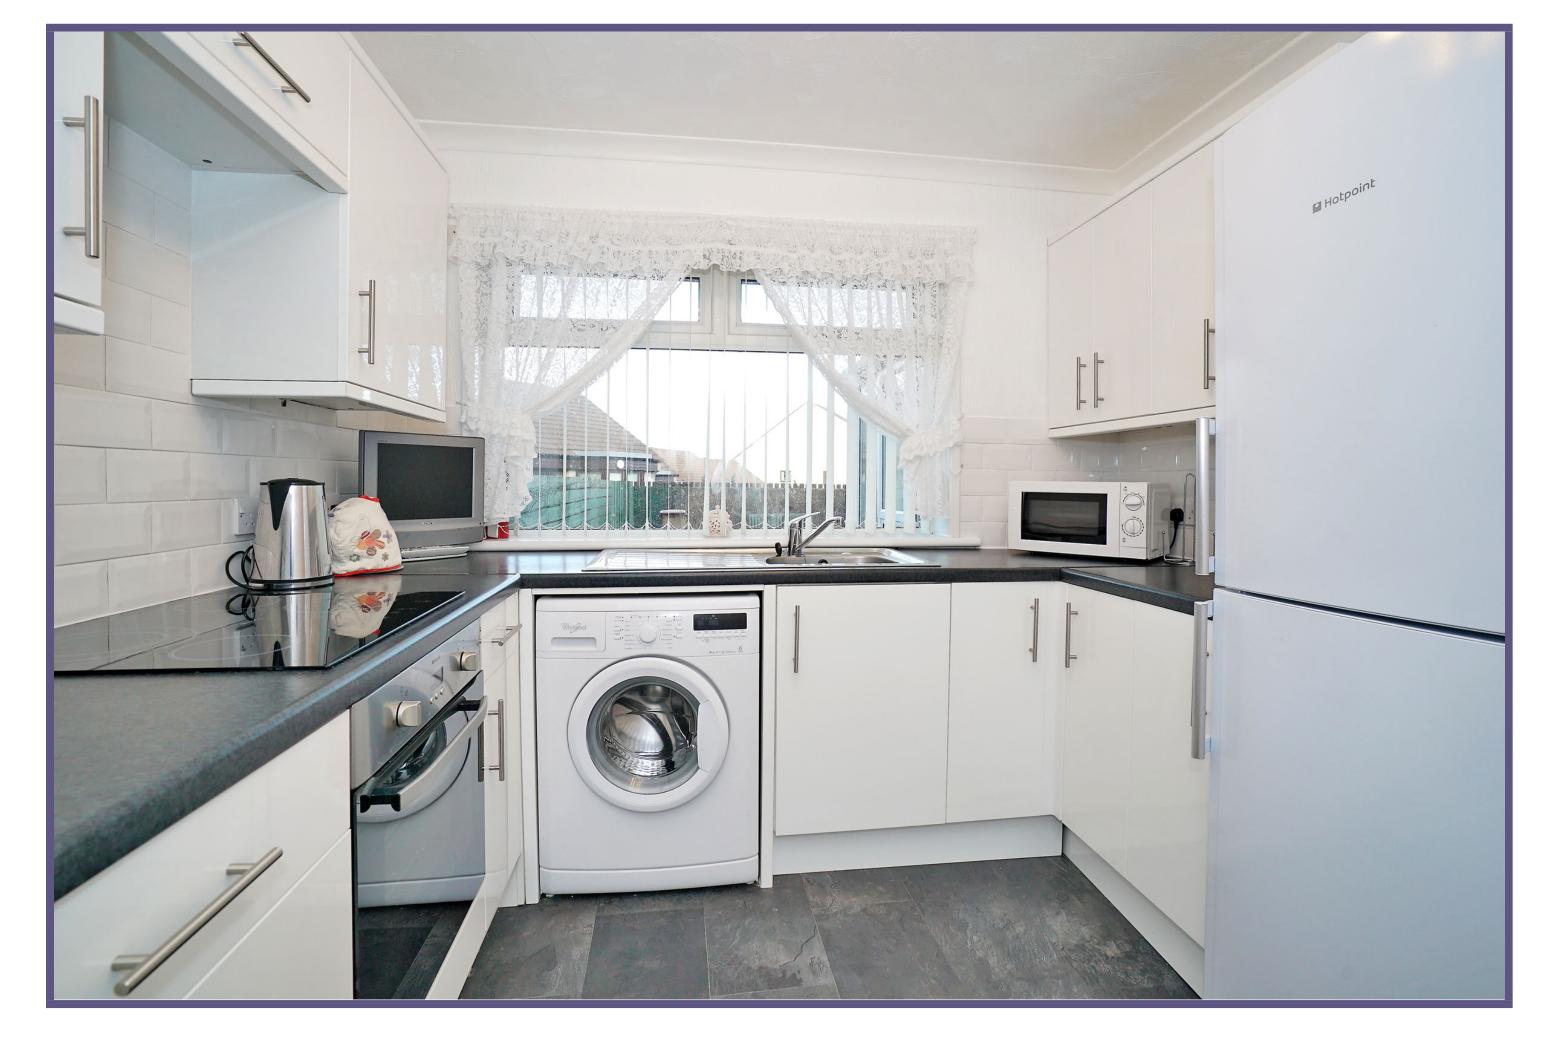

The contemporary kitchen is fitted with a range of white gloss wall, base and drawer units, overlaid with contrasting work surfaces and complimented by attractive splash-back tiling. The units incorporate an integrated electric hob and oven as well as a stainless steel sink and drainer.