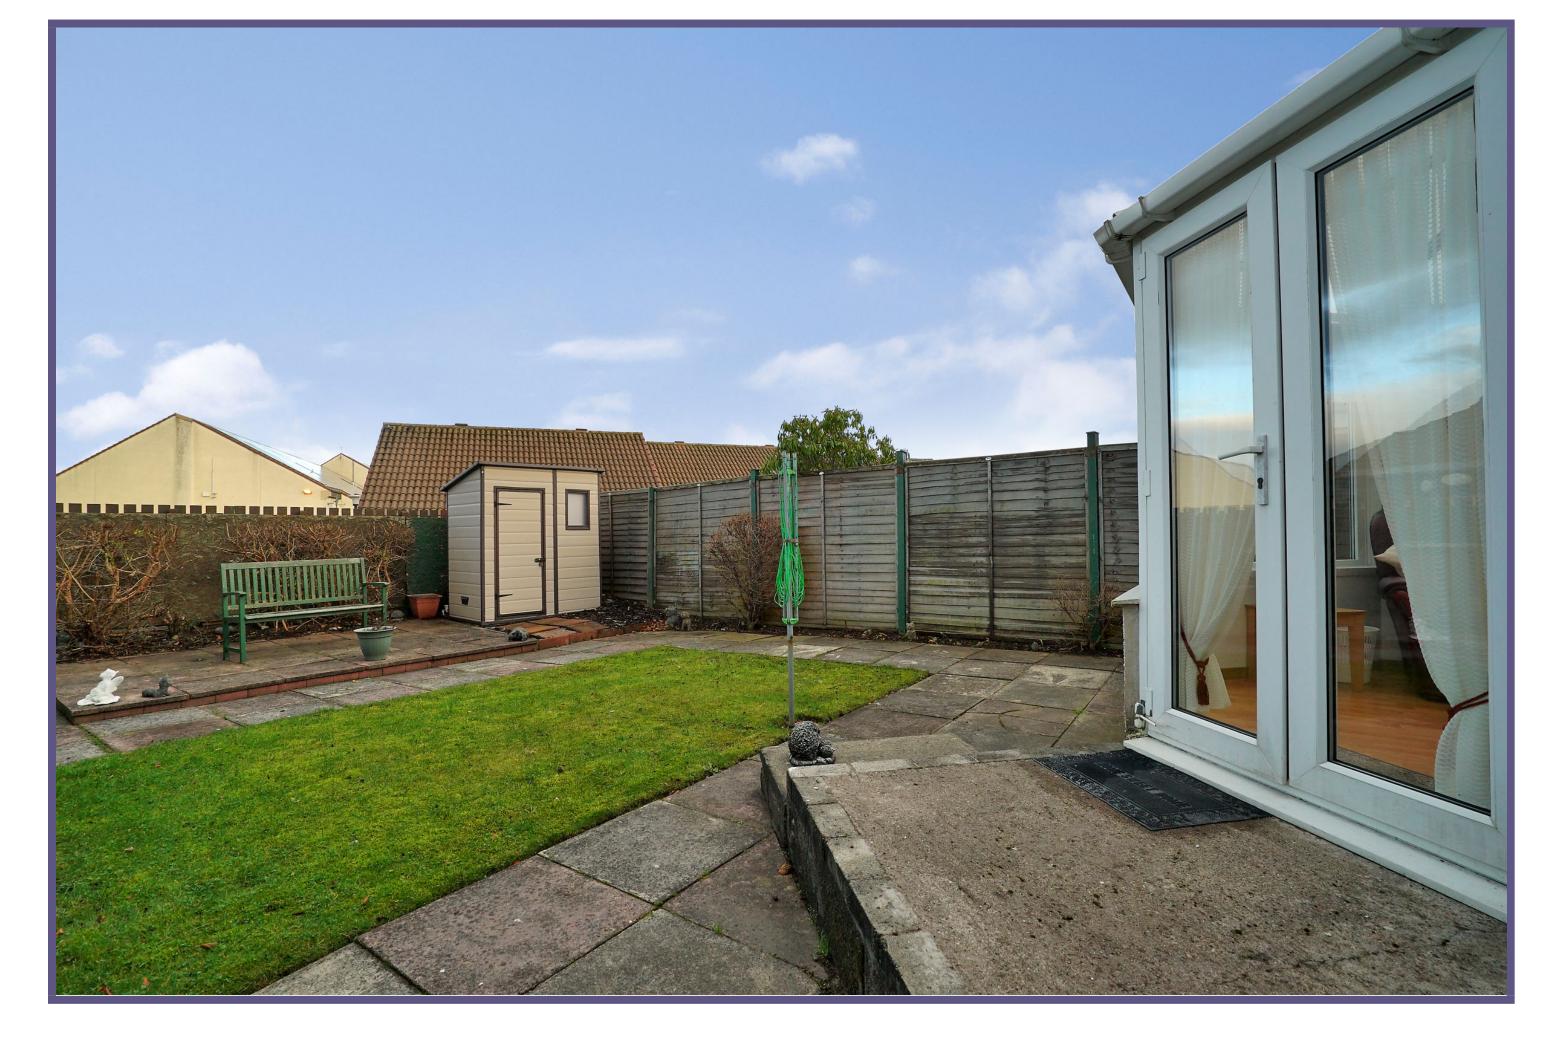

To the front of the home, the lock block driveway provides convenient off-street parking. The enclosed rear garden is laid with a combination of lawn and patio for ease of maintenance and benefits from a garden shed which will remain.