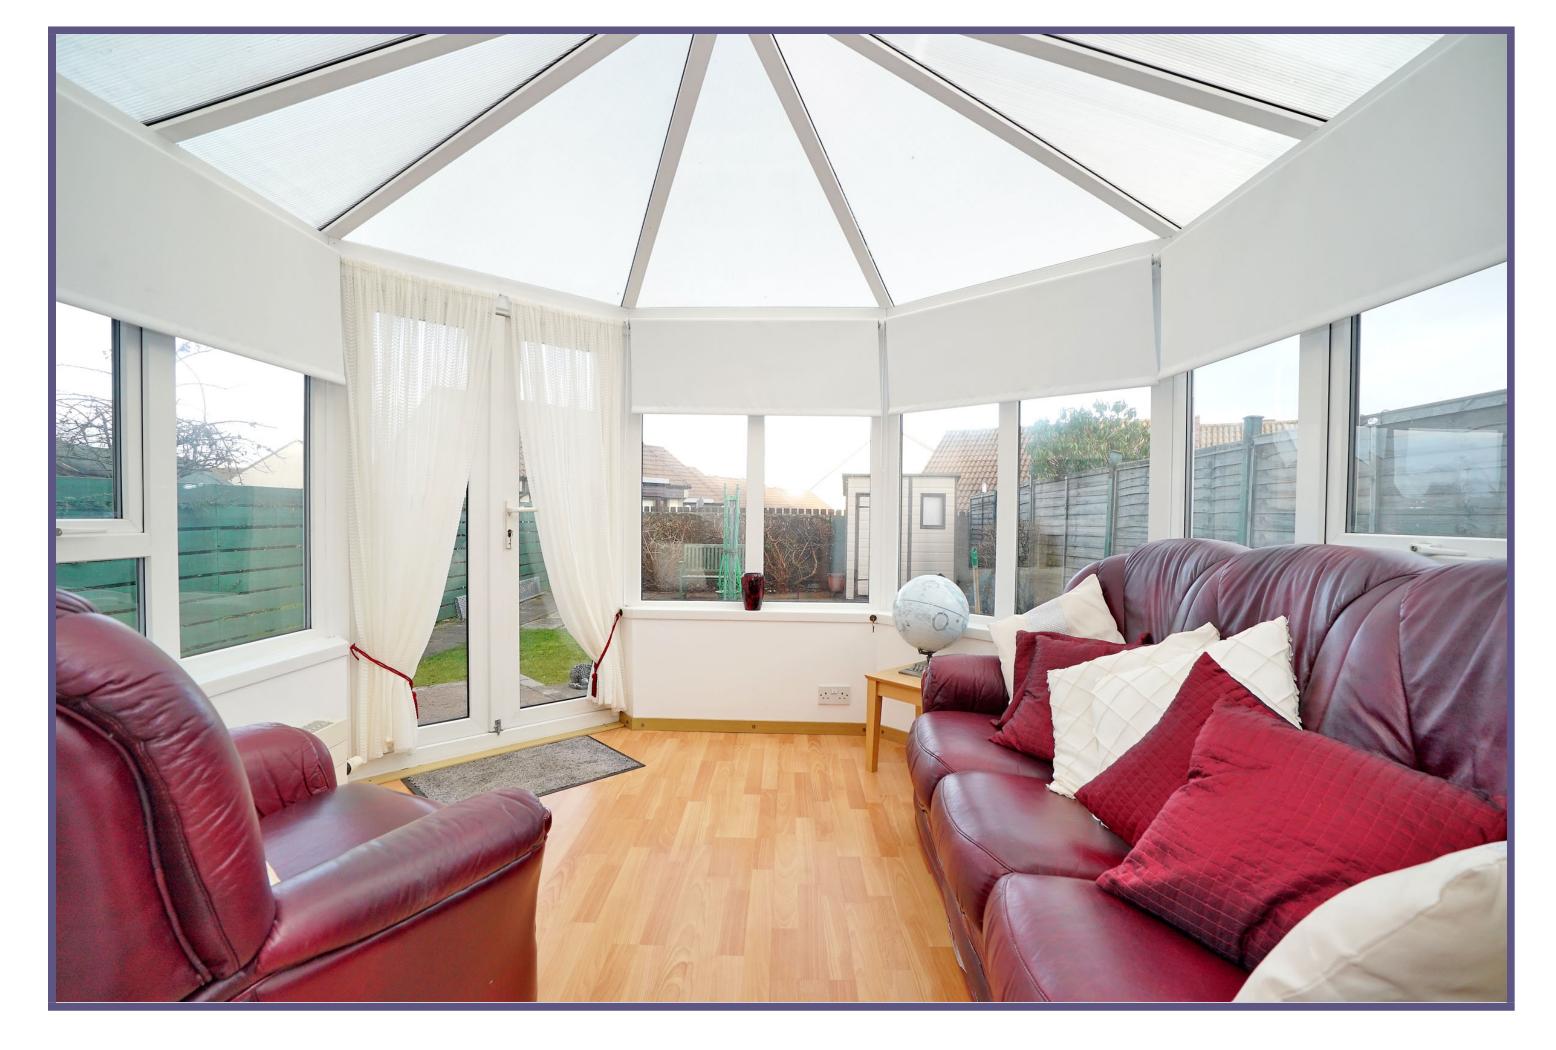

To the rear of the property, the conservatory is a useful addition to the home, offering an additional reception room, ideal for enjoying the summer months and providing direct access to the rear garden.